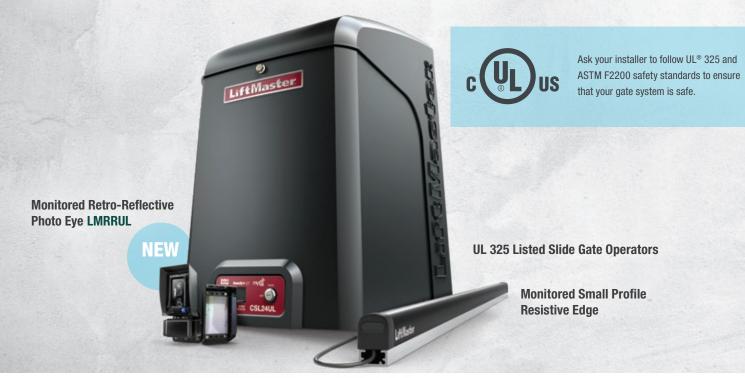

### MONITORED THROUGH-BEAM PHOTO EYES LMTBUL

Cover a greater distance and ensure high performance in challenging environments with enhanced through-beams, a wider polarized beam and a heater. Max. range: 90 ft.

### MONITORED WIRELESS EDGE KIT LMWEKITU

Eliminate wires between LiftMaster® Monitored Resistive Edges and Gate Operators via a low-energy Bluetooth® connection. Max. range: 130 ft.\*

\*Wireless kit for up to 4 transmitters and 2 resistive edges per transmitter.

### MONITORED SAFETY ENTRAPMENT EDGES

Get a precise fit for your gate with a full line of Small, Large and Wraparound Profile Edges.

#### SAFETY IS OUR STANDARD

Our complete line of operators and safety devices meet UL® 325 Standards to keep your property safe.