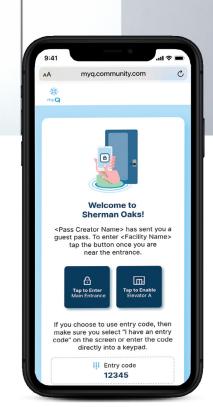

### **Guests / Deliveries**

- via Smart Video Intercom
- 1. Call residents via intercom
- 2. Resident grants access
- 3. Both front entrance and elevator unlock
- via Guest Pass / Delivery Pass
- 1. Receive virtual pass from resident
- 2. Use virtual pass to unlock elevator
- 3. Now able to use elevator freely
- **4.** Residents will receive an app notification that the pass was used.