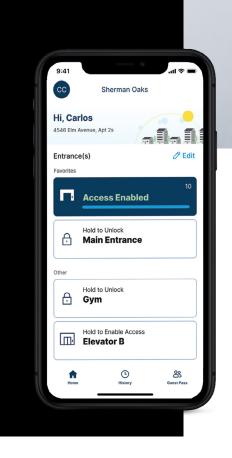

# **Smart Elevator Access Controls**

Allow residents to securely access elevators from their smartphones.

| 9:41                         | · الله الله الله الم             |
|------------------------------|----------------------------------|
| СС                           | Sherman Oaks                     |
| <b>Hi, Cai</b><br>4546 Elm / | Avenue, Apt 2s                   |
| Entranco<br>Favorites        | e(s) 🖉 Edit                      |
|                              | 10<br>Access Enabled             |
| ð                            | Hold to Unlock<br>Main Entrance  |
| Other                        |                                  |
| ð                            | Hold to Unlock<br><b>Gym</b>     |
|                              | Hold to Enable Access Elevator B |
| Home                         | History Guest Pass               |
|                              |                                  |

#### Easy-to-Use and Manage

- Credentialed access through the myQ Community app permits access to the elevator and any floor.
- Property manager can assign or remove resident access through the myQ Community web platform at any time.

### **Affordable Elevator Solution**

- Cost effective way to add another layer of security to your building
- Easy installation Simply wire a Smart Access
   2-Door Controller (CAP2D) to the elevator controller