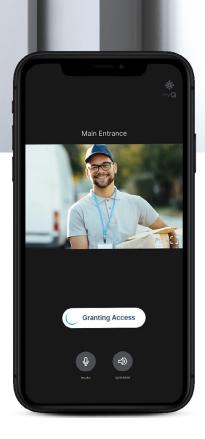

### **Guests / Deliveries**

- via Smart Video Intercom
- 1. Call residents via intercom
- 2. Resident grants access
- 3. Both front entrance and elevator unlock
- via Guest Pass / Delivery Pass
- 1. Receive virtual pass from resident
- 2. Use virtual pass to unlock elevator
- 3. Now able to use elevator freely
- **4.** Residents will receive an app notification that the pass was used.