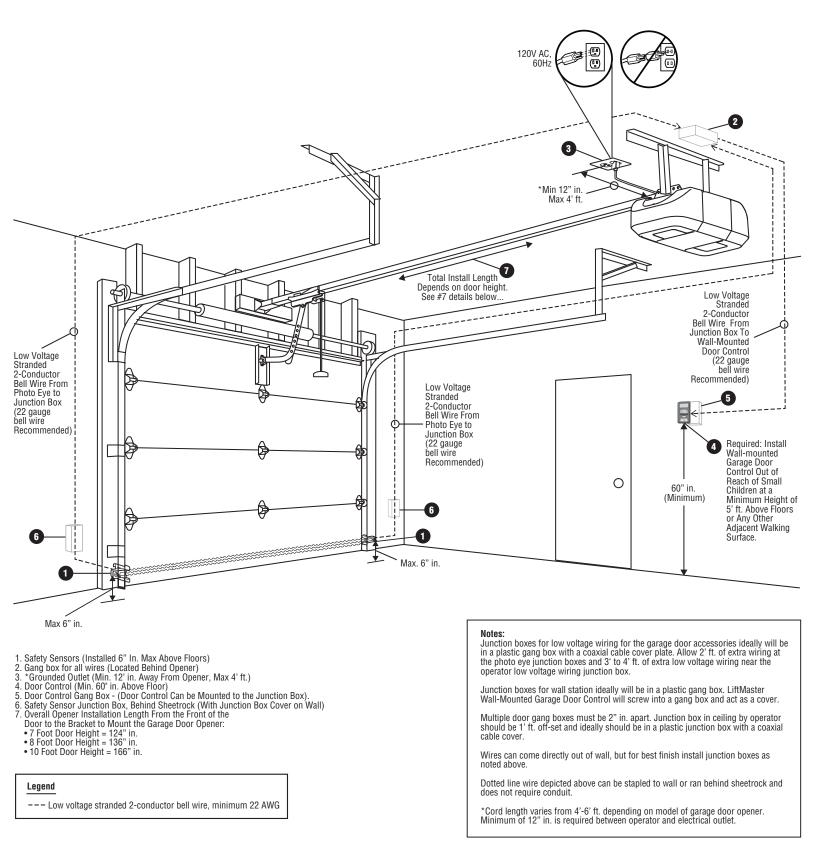

## Wiring Diagram For Rail Trolley Garage Door Operators

## **Compliance with the NEC**

It should be noted that placement of wiring should comply with the applicable provisions of the National Electrical Code (NEC), and/or state and/or local requirements, that govern the project being undertaken.

## **Important NEC Information**

Do not run any low voltage control wires close to the 120-volt power line. Do not run any wires through the same holes as the 120-volt power line in studs or cross ties. Either of these conditions will not comply with the NEC and may interfere with safe operation of the garage door operator.