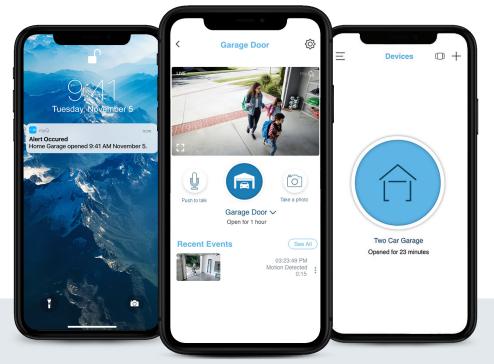

#### What's happening.

Never wonder if the garage door was left open. Check the status of your garage door, plus open and close the garage door from your phone — no matter where you are.

### In beautiful 1080p.

Stop imagining and see what's going on in your garage. Real-time video monitoring lets you see what's happening whether you're at the office or on vacation halfway across the world.

## From anywhere.

Ensure your family and prized possessions are safe and secure with a reliable garage door opener that's simple to use, built to last and intuitive.