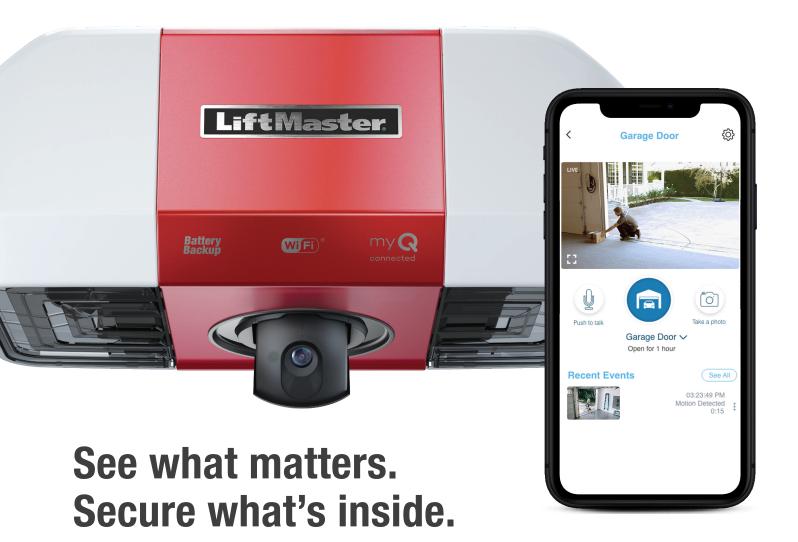

The new LiftMaster Secure View<sup>™</sup> 85503 offers more than most garage door openers: it can be your eyes and ears. It keeps you connected to what's happening at home when you are not there. It's the first-ever garage door opener with a built-in wide-angle 1080p camera and 2-way communication connected by myQ<sup>®</sup> smart technology. Download the myQ App to your phone and see and hear what's happening in your garage, anytime, anywhere.\*

#### What's happening.

Never wonder if the garage door was left open. Check the status of your garage door, plus open and close the garage door from your phone — no matter where you are.

### In beautiful 1080p.

Stop imagining and see what's going on in your garage. Real-time video monitoring lets you see what's happening whether you're at the office or on vacation halfway across the world.

# With real-time 2-way communication.

Tell your neighbor where to find the ladder or help your daughter find her bike helmet with 2-way communication.

## From anywhere.

Ensure your family and prized possessions are safe and secure with a reliable garage door opener that's simple to use, built to last and intuitive.