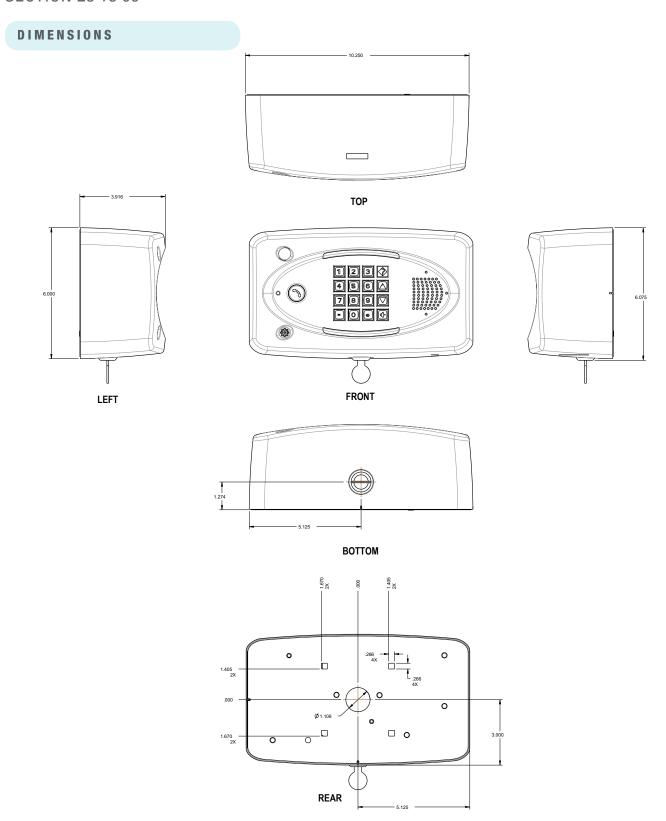

DATA CONNECTIVITY** Dial-up modem/direct connect/keypad

**VOICE COMMUNICATION** POTS/filtered DSL

CALLING CONNECTIVITY POTS

POWER SUPPLY 120VAC to 16VDC transformer (included in carton)

PROGRAMMING (DATABASE MANAGEMENT)

Cloud backup/keypad

**REMOTE PROGRAMMING (DATABASE MANAGEMENT)** Yes

**SOFTWARE** VERSA XS 4.0

WIEGAND INPUT DATA FORMAT 26 and 30 Bit LOCAL USER CAPACITY 2000

EVENT HISTORY 8000

MAX NUMBER OF GATES/DOORS OF CONTROL (EACH) 4

WIEGAND INPUT 4

 RELAY OUTPUT
 2 (1 primary, 1 auxilliary)

 MOUNTING OPTIONS
 Surface/flush/gooseneck

 OPERATING TEMPERATURE
 -4°F to 149°F (-20°C to 65°C)

CAMERA READY

ANTI-TAMPER ALARM

WARRANTY

Yes

2 years

#### CONSTRUCTION

**ENCLOSURE MATERIAL** Zinc-alloy



# TELEPHONE ENTRY / ACCESS CONTROL SYSTEM EL25

**SECTION 28 13 00**