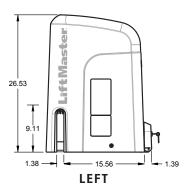

TEMPERATURE SPECIFICATIONS** Without heater: -4°F (-20°C) to 140°F (60°C); with optional heater: -40°F (-40°C) to 140°F (60°C)

UL USAGE CLASSIFICATION Class I, II, III and IV

#### CONSTRUCTION

**MOTOR** 24VDC brushless motor with soft start/stop

**OPERATOR DUTY RATING**Continuous-duty

CHASSIS/FRAME Constructed with 1/4 in. black powder coated steel for rust prevention

**GEAR REDUCTION** Direct drive 40:1 gear ratio

**COVER** High-density, UV-resistant polyethylene 1-piece cover for excellent heat and corrosion resistance

RECOMMENDED CAPACITIES Rated for gates up to 75 ft. in length and weighing up to 3,000 lbs.

\*When linked with myQ. Cellular data or Wi-Fi® connection required.







# HDSL24UL HEAVY-DUTY VARIABLE SPEED SLIDE GATE OPERATOR

**SECTION 32 31 00** 

## DIMENSIONS











## CAPACITY