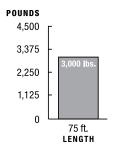

**COVER** High-density, UV-resistant polyethylene 1-piece cover for excellent heat and corrosion resistance

RECOMMENDED CAPACITIES Rated for gates up to 75 ft. in length and weighing up to 3,000 lbs.

\*When linked with myQ. Cellular data or Wi-Fi® connection required.

## CAPACITY