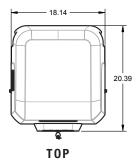

ATURE SPECIFICATIONS** Without heater: -4°F (-20°C) to 140°F (60°C); with optional heater: -40°F (-40°C) to 140°F (60°C)

UL USAGE CLASSIFICATION Class I, II, III and IV

#### CONSTRUCTION

**MOTOR** 24VDC brushless motor with soft start/stop

**OPERATOR DUTY RATING**Continuous-duty

CHASSIS/FRAME Constructed with 1/4 in. black powder coated steel for rust prevention

**GEAR REDUCTION** Direct drive 40:1 gear ratio

**COVER** High-density, UV-resistant polyethylene 1-piece cover for excellent heat and corrosion resistance

RECOMMENDED CAPACITIES Rated for gates up to 75 ft. in length and weighing up to 3,000 lbs.

\*When linked with myQ. Cellular data or Wi-Fi® connection required.







# HDSL24UL HEAVY-DUTY VARIABLE SPEED SLIDE GATE OPERATOR

**SECTION 32 31 00** 

## DIMENSIONS











## CAPACITY