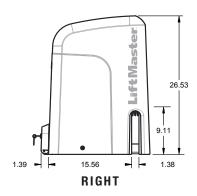

ERATURE SPECIFICATIONS** Without heater: -4°F (-20°C) to 140°F (60°C); with optional heater: -40°F (-40°C) to 140°F (60°C)

UL USAGE CLASSIFICATION Class I, II, III and IV

#### CONSTRUCTION

**MOTOR** 24VDC brushless motor with soft start/stop

**OPERATOR DUTY RATING**Continuous-duty

CHASSIS/FRAME Constructed with 1/4 in. black powder coated steel for rust prevention

**GEAR REDUCTION** Direct drive 40:1 gear ratio

**COVER** High-density, UV-resistant polyethylene 1-piece cover for excellent heat and corrosion resistance

RECOMMENDED CAPACITIES Rated for gates up to 75 ft. in length and weighing up to 3,000 lbs.

\*When linked with myQ. Cellular data or Wi-Fi® connection required.







# HDSL24UL HEAVY-DUTY VARIABLE SPEED SLIDE GATE OPERATOR

**SECTION 32 31 00** 

## DIMENSIONS











## CAPACITY