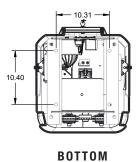

URE SPECIFICATIONS** Without heater: -4°F (-20°C) to 140°F (60°C); with optional heater: -40°F (-40°C) to 140°F (60°C)

UL USAGE CLASSIFICATION Class I, II, III and IV

#### CONSTRUCTION

**MOTOR** 24VDC brushless motor with soft start/stop

**OPERATOR DUTY RATING**Continuous-duty

CHASSIS/FRAME Constructed with 1/4 in. black powder coated steel for rust prevention

**GEAR REDUCTION** Direct drive 40:1 gear ratio

**COVER** High-density, UV-resistant polyethylene 1-piece cover for excellent heat and corrosion resistance

RECOMMENDED CAPACITIES Rated for gates up to 75 ft. in length and weighing up to 3,000 lbs.

\*When linked with myQ. Cellular data or Wi-Fi® connection required.







# HDSL24UL HEAVY-DUTY VARIABLE SPEED SLIDE GATE OPERATOR

**SECTION 32 31 00** 

## DIMENSIONS











## CAPACITY