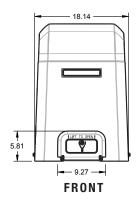

MPERATURE SPECIFICATIONS** Without heater: -4°F (-20°C) to 140°F (60°C); with optional heater: -40°F (-40°C) to 140°F (60°C)

UL USAGE CLASSIFICATION Class I, II, III and IV

#### CONSTRUCTION

**MOTOR** 24VDC brushless motor with soft start/stop

**OPERATOR DUTY RATING**Continuous-duty

CHASSIS/FRAME Constructed with 1/4 in. black powder coated steel for rust prevention

**GEAR REDUCTION** Direct drive 40:1 gear ratio

**COVER** High-density, UV-resistant polyethylene 1-piece cover for excellent heat and corrosion resistance

RECOMMENDED CAPACITIES Rated for gates up to 75 ft. in length and weighing up to 3,000 lbs.

\*When linked with myQ. Cellular data or Wi-Fi® connection required.







# HDSL24UL HEAVY-DUTY VARIABLE SPEED SLIDE GATE OPERATOR

**SECTION 32 31 00** 

## DIMENSIONS











## CAPACITY