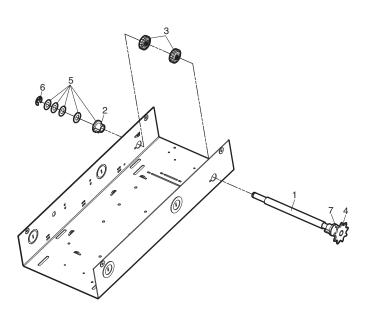

## **APPLICATION**

Replacement of Limit Shaft and/or its components for Medium Duty Logic Models MT, BMT, MH and MJ.

|      | CARTON INVENTORY                   |     |
|------|------------------------------------|-----|
| ITEM | DESCRIPTION                        | QTY |
| 1    | MT Limit Shaft                     | 1   |
| 2    | Flange Bearing 3/8" I.D.           | 2   |
| 3    | Limit Nut                          | 2   |
| 4    | Sprocket 48B9 x 3/8" Powder Metal  | 1   |
| 5    | Shim Washer 3/8" I.D. x .010" THK. | 5   |
| 6    | Rollpin 1/8" x 1" Long BLK.        | 1   |
| 7    | E-Ring 3/8"                        | 1   |