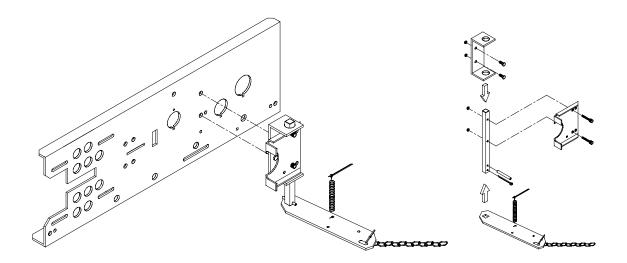

#### **FUNCTIONS:**

This service kit allows Replacement of Link Grey Style Disconnect Arm and its components for a Model MH operator.

## **PACKING LIST:**

Unpack kit to verify the parts listed below are included.

| PART NUMBER | DESCRIPTION           | QUANTITY |
|-------------|-----------------------|----------|
| 10-10707    | DISC. SUPPORT BRACKET | 1        |
| 10-10875    | DISCONNECT LEVER      | 1        |
| 10-10988    | SWITCH ACTUATOR ZP    | 1        |
| 10-15399    | YOKE,M-LINE           | 1        |
| 11-10982    | DISCONNECT SHAFT FOR  | 1        |
| 19-8A-12    | 12FT. OF SASH CHAIN   | 1        |
| 82-HN25-12  | 171A345 SCW 1/4-20X3/ | 2        |
| 82-SH10-06S | SCRW SCOKT.HEAD HEX 1 | 1        |
| 82-SH10-14  | SCREW 10-32 X 7/8     | 2        |
| 84-FN-10    | NUT 10-32 SERRATED FL | 2        |
| 84-FN-25    | NUT,1/4-20 SERRATED F | 2        |
| 85-LS-10    | #10 LOCK WASHER ZP    | 1        |

# **DISCONNECT ARM ASSEMBLY**