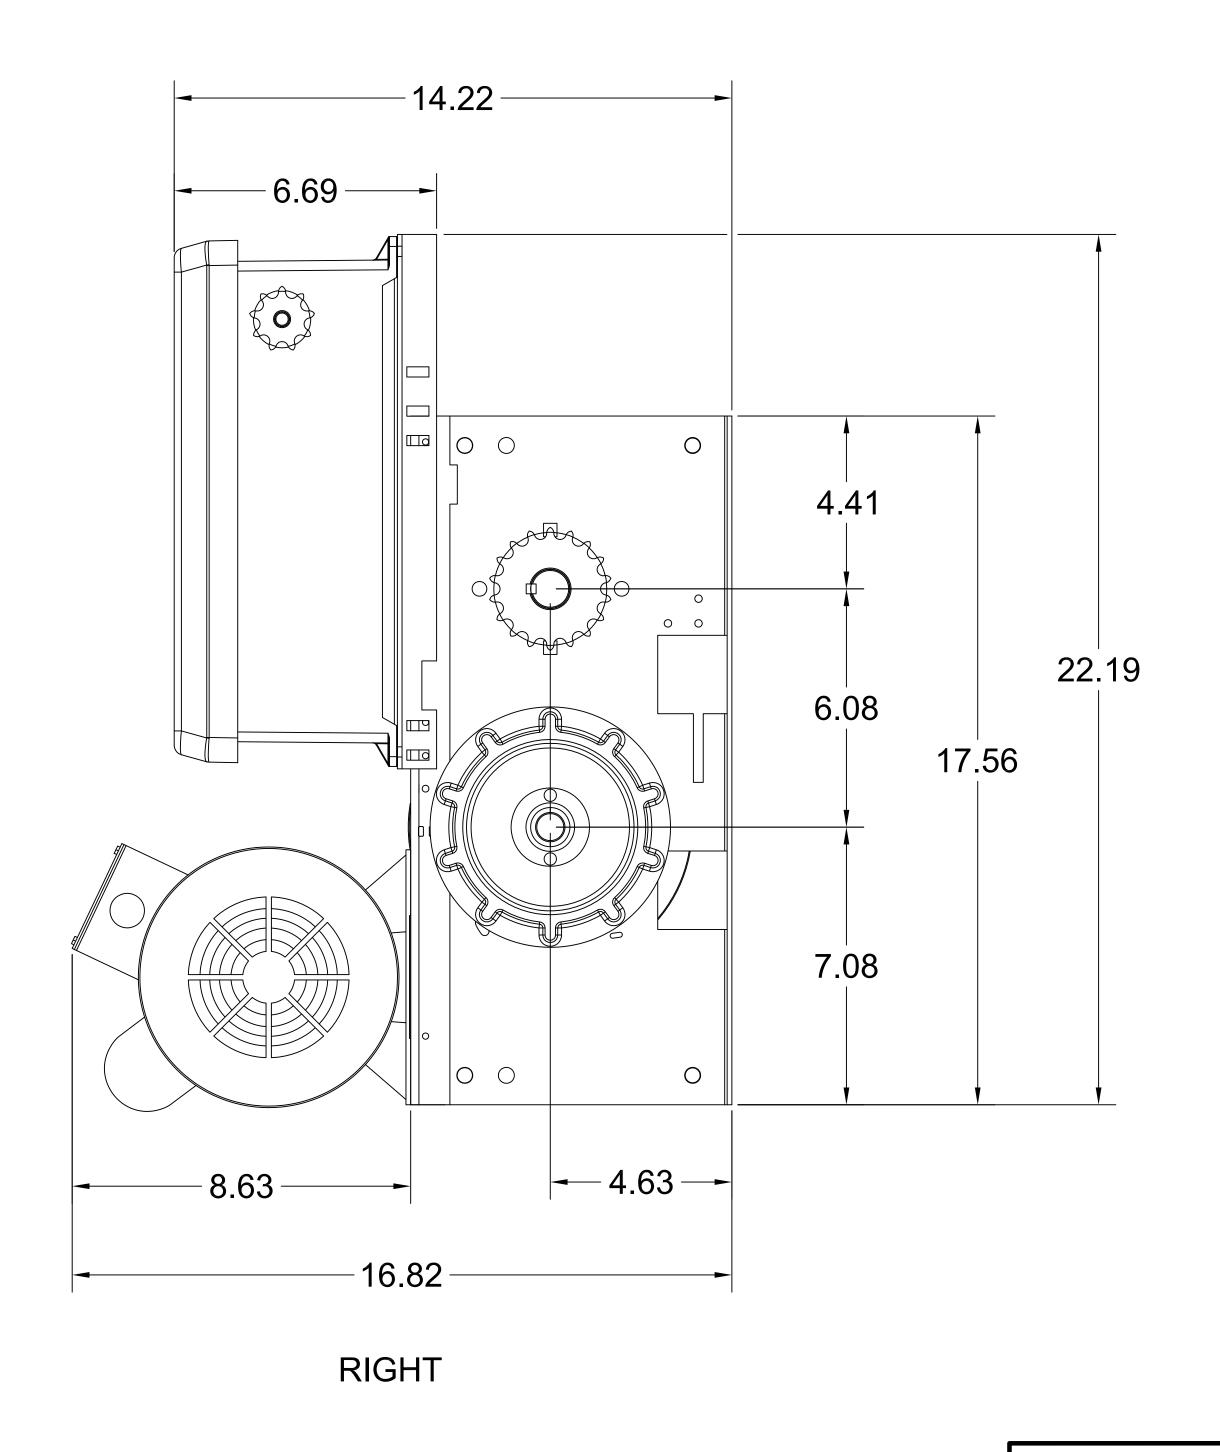

(CH501L5R) 1/2 HP, SINGLE PHASE, LOGIC 5 OPERATOR

## LiftMaster

LIFTMASTER (CHAMBERLAIN GROUP, INC.) ENGINEERED SERVICES

DRW. BY: B. MOFFETT REVISION:

DATE: 3/25/2019 SCALE: NTS

TITLE: LIFTMASTER (CH) OPERATOR UNIT

CAD FILE: CH501L5R

SHEET NO:

112

TITLE: LIFTMASTER (CH) OPERATOR UNIT

CAD FILE: CH501L5R

2/2

SHEET NO: