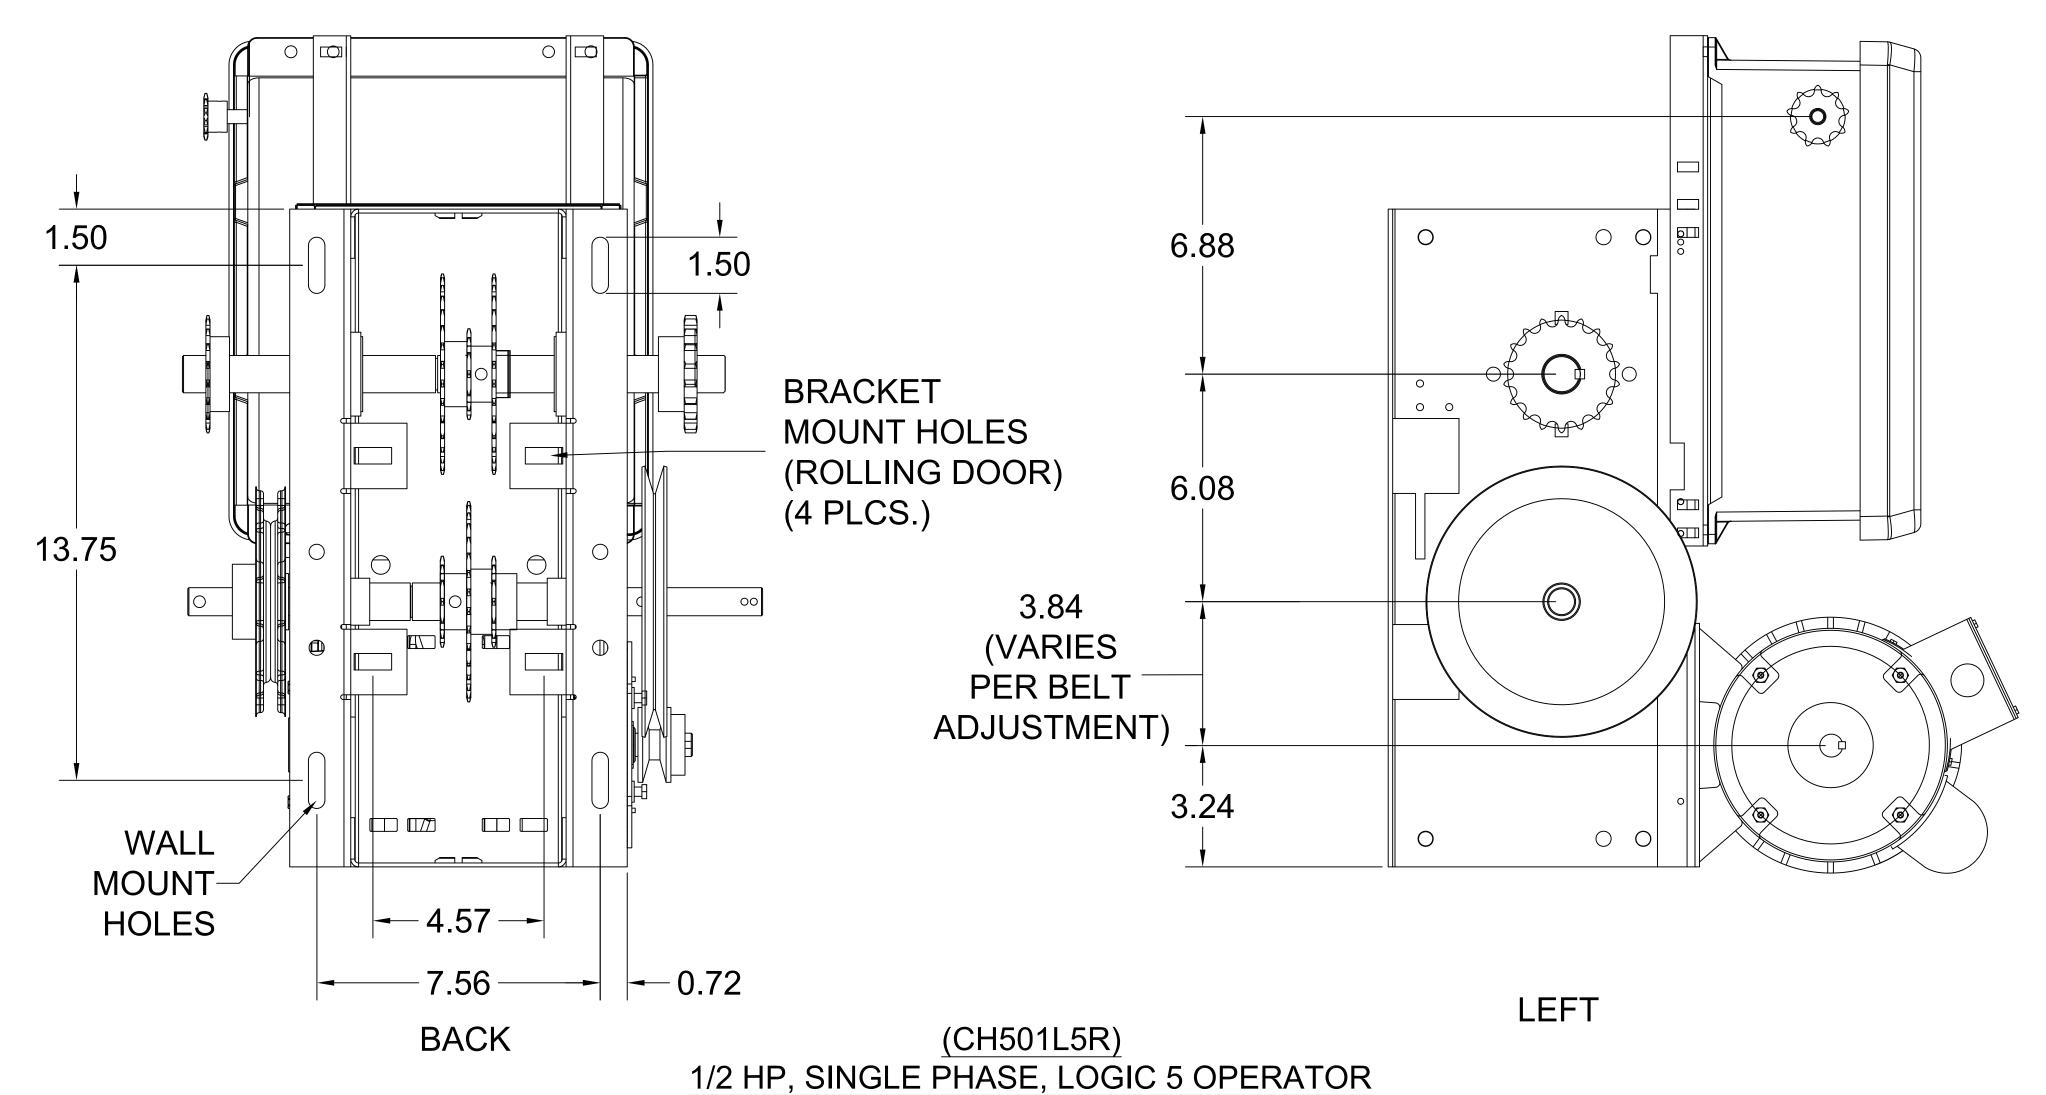

(CH501L5R) 1/2 HP, SINGLE PHASE, LOGIC 5 OPERATOR

## LiftMaster

LIFTMASTER (CHAMBERLAIN GROUP, INC.) ENGINEERED SERVICES

DRW. BY: B. MOFFETT REVISION:

DATE: 3/25/2019 SCALE: NTS

TITLE: LIFTMASTER (CH) OPERATOR UNIT

CAD FILE: CH501L5R

SHEET NO:

112

TITLE: LIFTMASTER (CH) OPERATOR UNIT

CAD FILE: CH501L5R

2/2

SHEET NO: