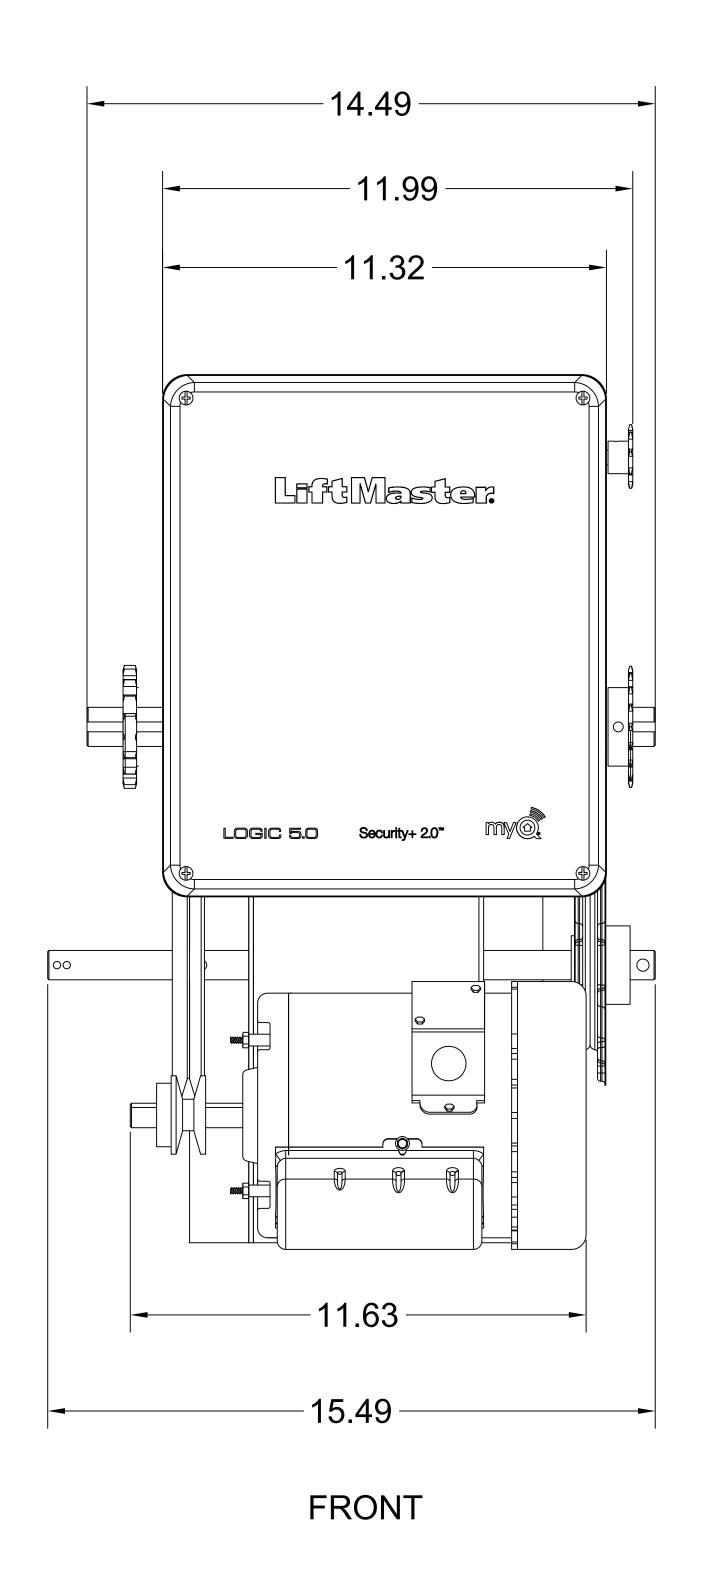

(CH501L5R) 1/2 HP, SINGLE PHASE, LOGIC 5 OPERATOR

## LiftMaster

LIFTMASTER (CHAMBERLAIN GROUP, INC.) ENGINEERED SERVICES

DRW. BY: B. MOFFETT REVISION:

DATE: 3/25/2019 SCALE: NTS

TITLE: LIFTMASTER (CH) OPERATOR UNIT

CAD FILE: CH501L5R

SHEET NO:

112

TITLE: LIFTMASTER (CH) OPERATOR UNIT

CAD FILE: CH501L5R

2/2

SHEET NO: