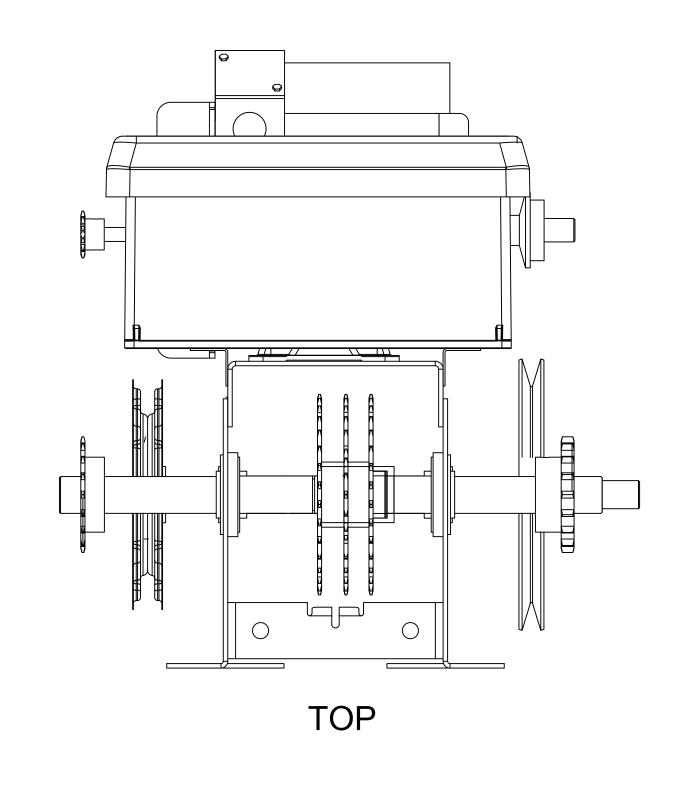

(CH501L5R) 1/2 HP, SINGLE PHASE, LOGIC 5 OPERATOR

## LiftMaster

LIFTMASTER (CHAMBERLAIN GROUP, INC.) ENGINEERED SERVICES

DRW. BY: B. MOFFETT REVISION:

DATE: 3/25/2019 SCALE: NTS

TITLE: LIFTMASTER (CH) OPERATOR UNIT

CAD FILE: CH501L5R

SHEET NO:

112

TITLE: LIFTMASTER (CH) OPERATOR UNIT

CAD FILE: CH501L5R

2/2

SHEET NO: